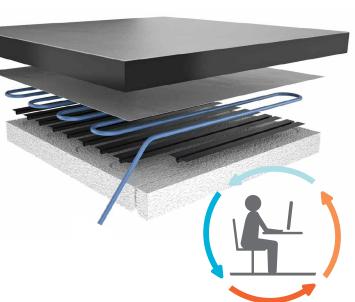

#### RADIANT FLOORS

The-Floor / Tongue&groove radiant: energy saving and excellent comfort.

- 5
- 1 New line 9 metro\_Barcelona\_Spain
- 2 International Airport\_Riga\_Latvia
- 3 International Airport\_Valencia\_Spain
- 4 Shopping center Molas\_Kaunas\_Lithuania

#### RADIANT SYSTEMS

Integrated radiant panel systems: energy saving and excellent comfort

#### RADIANT CEILING & COVERINGS

Metallic radiant ceiling & covering systems: energy saving and excellent comfort.

- **1** Sestriere Villaggio Olimpico\_Torino\_Italy
- **2** Auditorium\_Camposampiero\_Italy
- **3** Patriarchal Institution Of The Vatican\_Venice\_Italy
- **4** Elica conference room\_Fabriano\_Italy