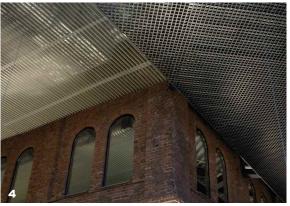

## metal ceilings and coverings

## Modular system for metal suspended ceilings and wall coverings.

These metal systems for suspended ceilings and wall coverings are made by CBI Europe, a leading manufacturer with an output of over five million square metres a year. The result of over 25 years of installation experience in 70 countries around the world, these systems represent the most advanced solution currently available for all types of architectural requirement, and perfectly integrate safety, functionality and style.

**Where** \_ Large public spaces (halls, shopping centres, airports, banks, etc.), offices, corridors, sterile environments (operating theatres, canteens, hospitals, etc.), outdoors and indoors.

**How**\_By using technically advanced, easily accessible and inspectable structures, tiles strips and grilles in a wide range of types and finishes, and in standard or custom sizes, all fully integratable with CBI Europe's radiating systems.

**Why** \_ Because they are versatile, functional, long lasting and easy to install: a perfect combination of technology and design that guarantees hygiene and strength.