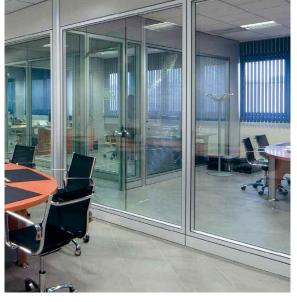

## Demountable partitions: aesthetics, reliability and functionality.

**Genesy**: an assembling and modular system designed to divide and furnish all kinds of ambient. Born to provide quality, style and design.

Easy to install, move and modify. A no-stop research in design and materials generates an harmonious and elegant style for people who are looking for quality, affordability and elegance.

Genesy wall partition system enables to build up environments free of acoustical pollution, and also elegant and modern. Aluminium external finishes as well perforated and plain panels give the environment a new style, accordingly with every need: public and private offices, banks, meeting rooms, executive offices, etc.

#### GENESY

Wall partitions system.