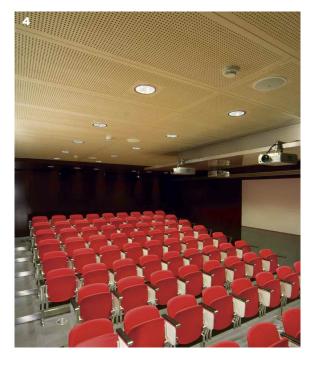

## Acoustical wall and ceilings systems: design, sound absorption, safety.

**WOOD** is an integrated system of wood suspended ceilings and wall claddings, dedicated to all those who demand a functional but welcoming environment in which to work. WOOD acoustical wall and ceiling systems combine refined elegance with excellent technical and acoustic performance.

The WOOD system includes four product families and offers the perfect solution for the complex needs of contemporary architecture and interior design.

**Where** \_ auditoriums, theatres, airports, conference rooms, offices, public spaces and all environments that require effective noise control and elegant interior design.

**How** \_ sound absorbent and fire resistant modular elements with a high technology content, available in a vast range of colours and wood essences.

**Why** \_ versatile, safe, acoustically perfect, easy to install and inspect.