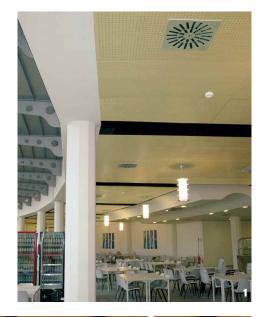

## wood ceilings and coverings

## Acoustical wall and ceilings systems: design, sound absorption, safety.

**WOOD** is an integrated system of wood suspended ceilings and wall claddings, dedicated to all those who demand a functional but welcoming environment in which to work. WOOD acoustical wall and ceiling systems combine refined elegance with excellent technical and acoustic performance.

The WOOD system includes four product families and offers the perfect solution for the complex needs of contemporary architecture and interior design.

**Where** \_ auditoriums, theatres, airports, conference rooms, offices, public spaces and all environments that require effective noise control and elegant interior design.

**How** \_ sound absorbent and fire resistant modular elements with a high technology content, available in a vast range of colours and wood essences.

**Why** \_ versatile, safe, acoustically perfect, easy to install and inspect.