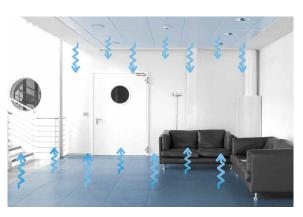

## integrated air conditioning systems

# UFAD & Radiant technology Integrated systems for comfortable environments: flexibility, comfort and energy saving.

CBI Europe's continuous research has led to the creation of a range of **UFAD** and **radiant** heating and cooling systems, all able to offer innovative solutions for the creation and installation of contemporary interior designs, and all equally functional in solving the needs of indoor climate control.

CBI Europe sees rationalisation and versatility as clear objectives along the road to made-to-measure comfort. CBI Europe's high-tech air treatment systems are fully integratable with the company's false ceilings, wall panelling and raised flooring, and respect the greenest criteria in terms of environmental sustainability.

**Where** \_ In offices, open space layouts, auditoriums, theatres, museums, shopping centres, etc.

 $\label{low_w} \textbf{How}\_ \mbox{ With the flexibility afforded by complete integration with false ceilings, wall panelling and raised flooring.}$ 

**Why** For high performance, good economy of scale and low running costs.

- UNDERFLOOR FAN-COIL
- VERTICAL / LINEAR DIFFUSER
- FLOOR RADIANT PANELS SYSTEM / SOUND WOOD THERMAL
- PRECISION AIR CONDITIONERS