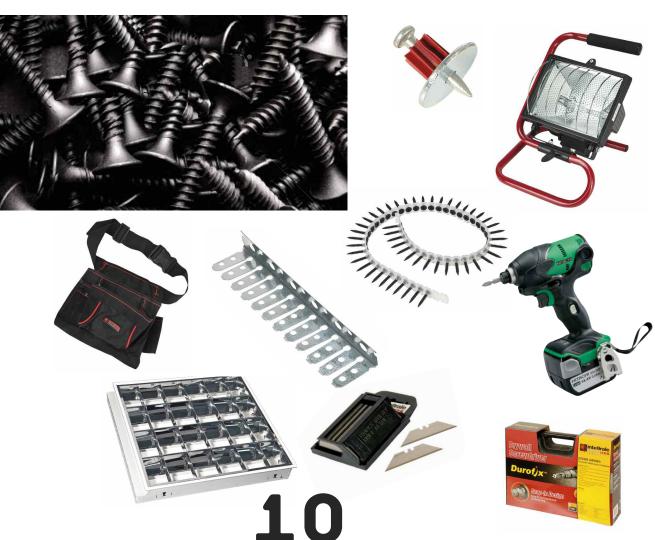

# Products, instruments and equipment for fixing sector.

**Integrale Italia** is the CBI Europe group company responsible for products, tools and equipment for the installation and fixing of plasterboard, suspended ceilings and interior finishings.Integrale Italia products are distributed throughout Italy and in 40 countries around the world.

#### INTEGRALE ITALIA, ONLY TOP QUALITY

screws and fasteners
tapes and partition
accessories
metal accessories for ceilings suspension system
metal accessories for wall system
cutting tools
measuring instruments
wall system electronical accessories
electric tools
accessories for electric tools
equipment
laser