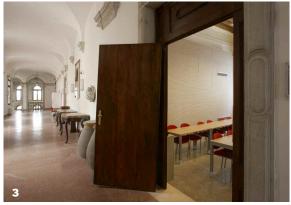

## Acoustical wall and ceilings systems: design, sound absorption, safety.

**WOOD** is an integrated system of wood suspended ceilings and wall claddings, dedicated to all those who demand a functional but welcoming environment in which to work. WOOD acoustical wall and ceiling systems combine refined elegance with excellent technical and acoustic performance.

The WOOD system includes four product families and offers the perfect solution for the complex needs of contemporary architecture and interior design.

**Where** \_ auditoriums, theatres, airports, conference rooms, offices, public spaces and all environments that require effective noise control and elegant interior design.

**How** \_ sound absorbent and fire resistant modular elements with a high technology content, available in a vast range of colours and wood essences.

**Why** \_ versatile, safe, acoustically perfect, easy to install and inspect.