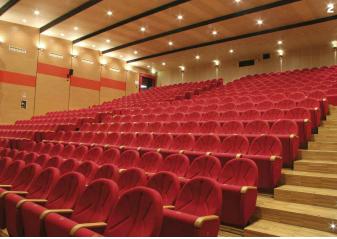

## wood ceilings and coverings

## Acoustical wall and ceilings systems: design, sound absorption, safety.

**WOOD** is an integrated system of wood suspended ceilings and wall claddings, dedicated to all those who demand a functional but welcoming environment in which to work. WOOD acoustical wall and ceiling systems combine refined elegance with excellent technical and acoustic performance.

The WOOD system includes four product families and offers the perfect solution for the complex needs of contemporary architecture and interior design.

**Where** \_ auditoriums, theatres, airports, conference rooms, offices, public spaces and all environments that require effective noise control and elegant interior design.

**How** \_ sound absorbent and fire resistant modular elements with a high technology content, available in a vast range of colours and wood essences.

**Why** \_ versatile, safe, acoustically perfect, easy to install and inspect.