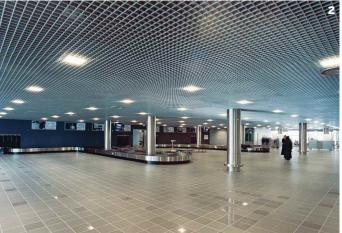

## metal ceilings and coverings

## Modular system for metal suspended ceilings and wall coverings.

These metal systems for suspended ceilings and wall coverings are made by CBI Europe, a leading manufacturer with an output of over five million square metres a year. The result of over 25 years of installation experience in 70 countries around the world, these systems represent the most advanced solution currently available for all types of architectural requirement, and perfectly integrate safety, functionality and style.

**Where** \_ Large public spaces (halls, shopping centres, airports, banks, etc.), offices, corridors, sterile environments (operating theatres, canteens, hospitals, etc.), outdoors and indoors.

**How**\_By using technically advanced, easily accessible and inspectable structures, tiles strips and grilles in a wide range of types and finishes, and in standard or custom sizes, all fully integratable with CBI Europe's radiating systems.

**Why** \_ Because they are versatile, functional, long lasting and easy to install: a perfect combination of technology and design that guarantees hygiene and strength.

#### OPEN CELL GRID CEILING SYSTEM

Honeycomb suspended ceiling systems