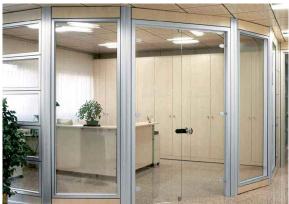

## demountable partitions

## Demountable partitions: aesthetics, reliability and functionality.

**Genesy**: an assembling and modular system designed to divide and furnish all kinds of ambient. Born to provide quality, style and design.

Easy to install, move and modify. A no-stop research in design and materials generates an harmonious and elegant style for people who are looking for quality, affordability and elegance.

Genesy wall partition system enables to build up environments free of acoustical pollution, and also elegant and modern. Aluminium external finishes as well perforated and plain panels give the environment a new style, accordingly with every need: public and private offices, banks, meeting rooms, executive offices, etc.

#### GENESY

Wall partitions system.