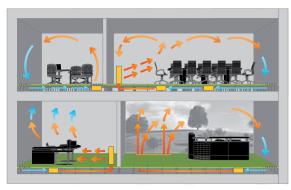

## integrated air conditioning systems

# UFAD & Radiant technology Integrated systems for comfortable environments: flexibility, comfort and energy saving.

CBI Europe's continuous research has led to the creation of a range of **UFAD** and **radiant** heating and cooling systems, all able to offer innovative solutions for the creation and installation of contemporary interior designs, and all equally functional in solving the needs of indoor climate control.

CBI Europe sees rationalisation and versatility as clear objectives along the road to made-to-measure comfort. CBI Europe's high-tech air treatment systems are fully integratable with the company's false ceilings, wall panelling and raised flooring, and respect the greenest criteria in terms of environmental sustainability.

**Where** \_ In offices, open space layouts, auditoriums, theatres, museums, shopping centres, etc.

 $\label{low_w} \textbf{How}\_ \mbox{ With the flexibility afforded by complete integration with false ceilings, wall panelling and raised flooring.}$ 

**Why** For high performance, good economy of scale and low running costs.

- UNDERFLOOR FAN-COIL
- VERTICAL / LINEAR DIFFUSER
- FLOOR RADIANT PANELS SYSTEM / SOUND WOOD THERMAL
- PRECISION AIR CONDITIONERS