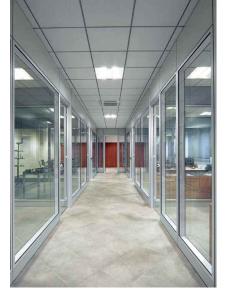

## Demountable partitions: aesthetics, reliability and functionality.

**Genesy**: an assembling and modular system designed to divide and furnish all kinds of ambient. Born to provide quality, style and design.

Easy to install, move and modify. A no-stop research in design and materials generates an harmonious and elegant style for people who are looking for quality, affordability and elegance.

Genesy wall partition system enables to build up environments free of acoustical pollution, and also elegant and modern. Aluminium external finishes as well perforated and plain panels give the environment a new style, accordingly with every need: public and private offices, banks, meeting rooms, executive offices, etc.

#### GENESY

Wall partitions system.